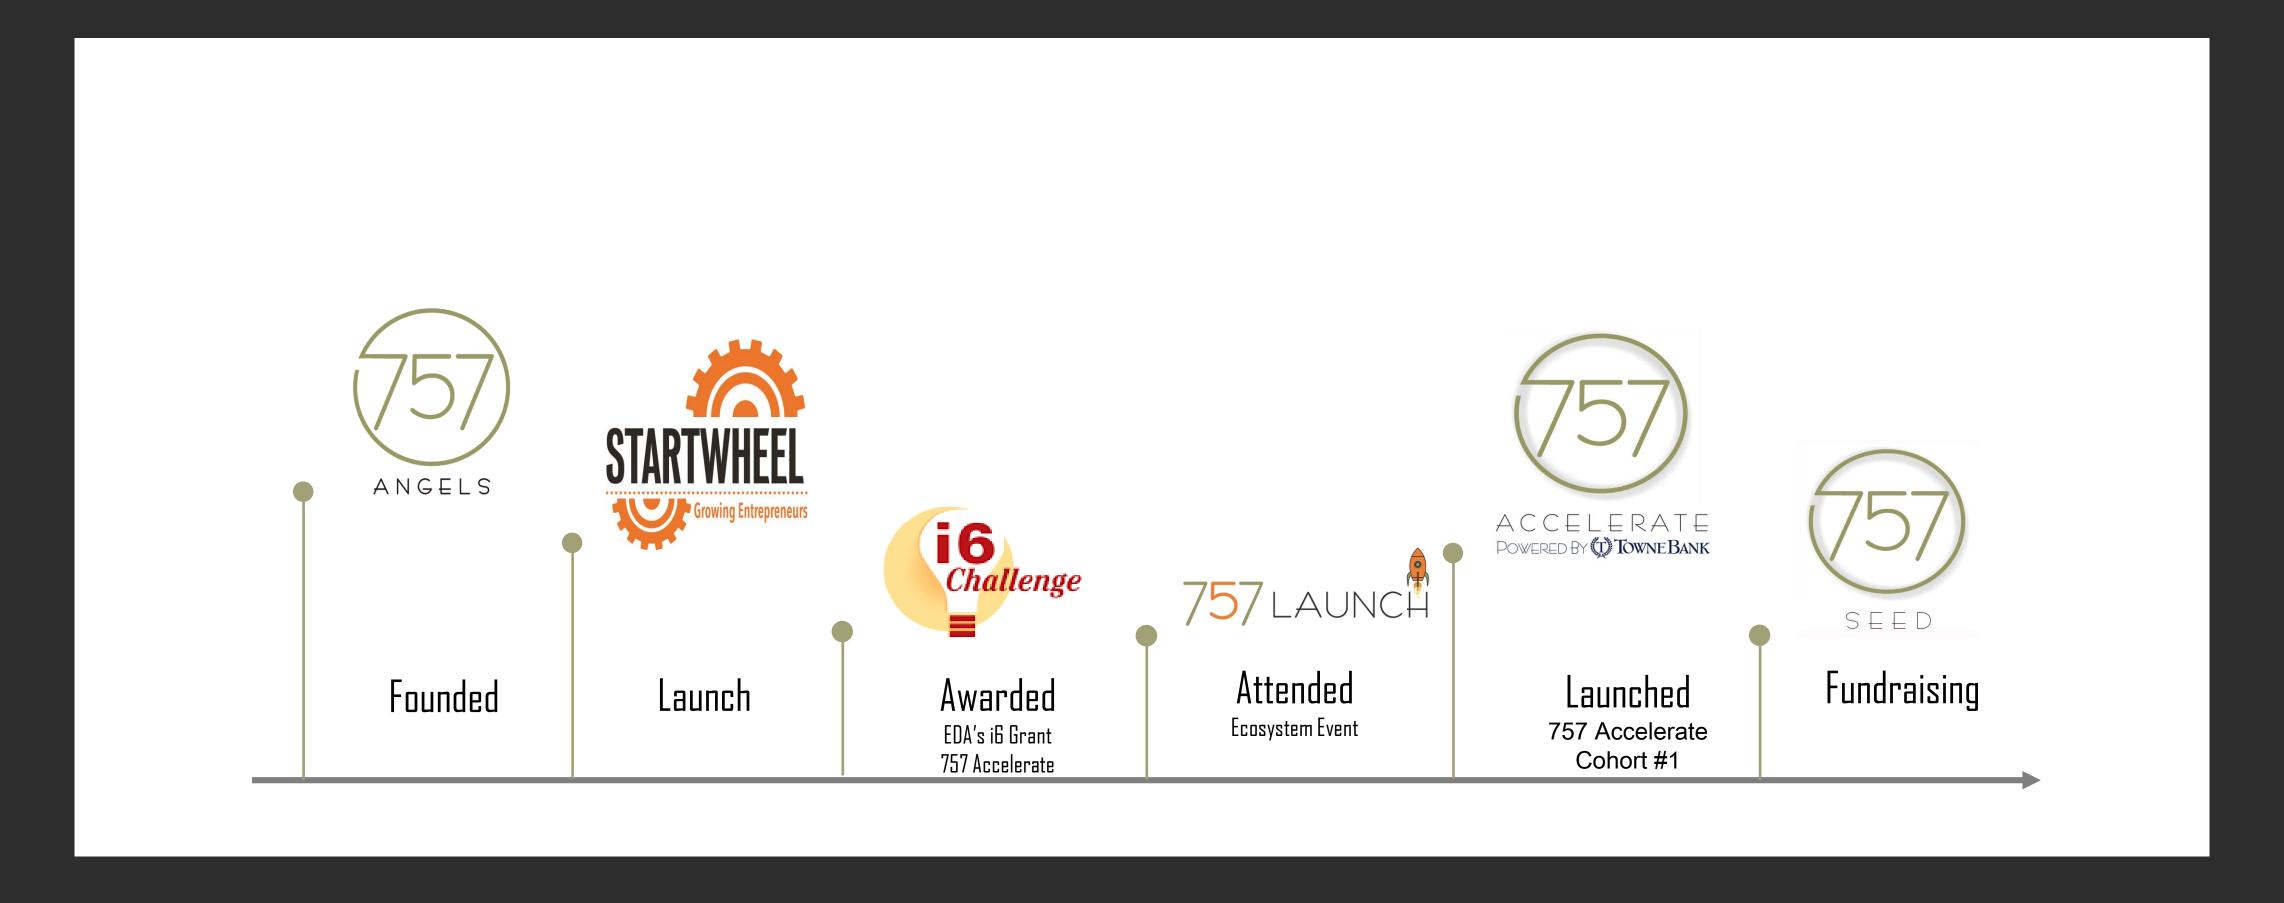

#### MOMENTUM

## REGIONAL IMPACT

\$39M INVEST

**120 INVESTORS** 

**450 COMPANIES** 

31 PRESENTATIONS

17 FUNDED

**251 JOBS CREATED** 

900 SUBSCRIBERS

**180 EXP. OF INT.** 

90+ APPLICATIONS

**5 COMPANIES** 

**80 MENTORS** 

**50+ APPLICATIONS** 

**400+ ATTENDEES** 

**36 COMPANIES** 