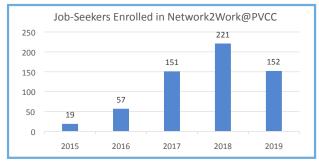

# Performance Dashboard

October 2014-June 2019

NETWORK 2WORK PVCC

\*Wage data not yet available on 146 recent Completers