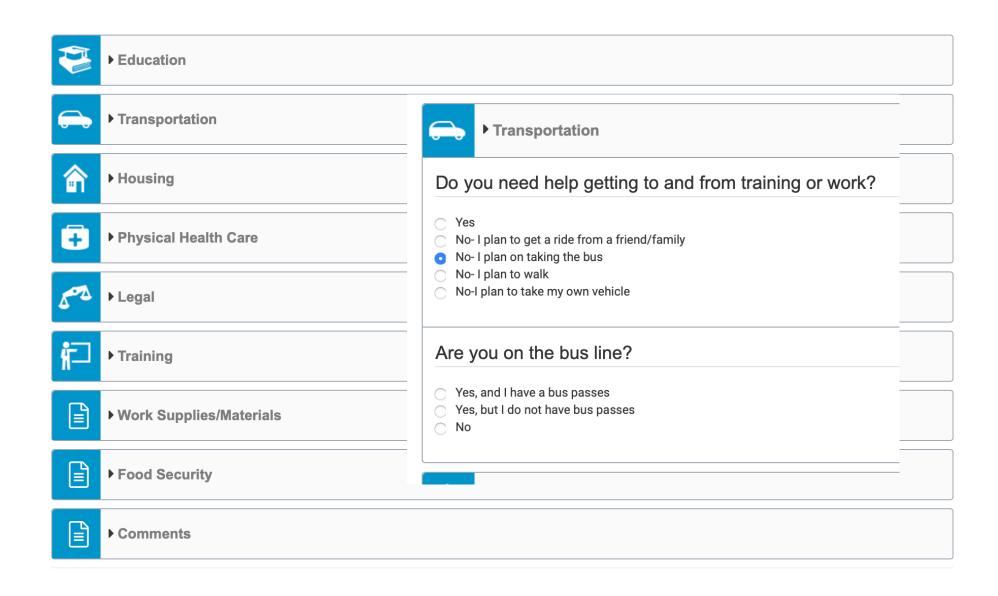

| Where do you live? *                               |      |
|----------------------------------------------------|------|
| Cumberland                                         |      |
|                                                    |      |
| Prince Edward Albemarle                            |      |
| Buckingham                                         |      |
| City of Charlottesville                            |      |
| Fluvanna                                           |      |
| Greene                                             |      |
| Henrico                                            |      |
| Louisa                                             |      |
| Nelson                                             |      |
| Orange                                             |      |
| Madison                                            |      |
| Culpeper                                           |      |
| Rappahannock                                       |      |
| Augusta                                            |      |
| Other                                              |      |
|                                                    |      |
| What is your age?                                  |      |
| 0.47                                               |      |
| 0 17                                               |      |
| O 18                                               |      |
| 19-24<br>25-59                                     |      |
| 60+                                                |      |
| 004                                                |      |
| Do you have children (or are about to have childre | en)? |
| ·                                                  |      |
| Yes, I am parenting                                |      |
| Yes, I am pregnant                                 |      |
| Yes, I am both already parenting AND pregnant      |      |
| ○ No                                               |      |
|                                                    |      |
|                                                    |      |
|                                                    |      |