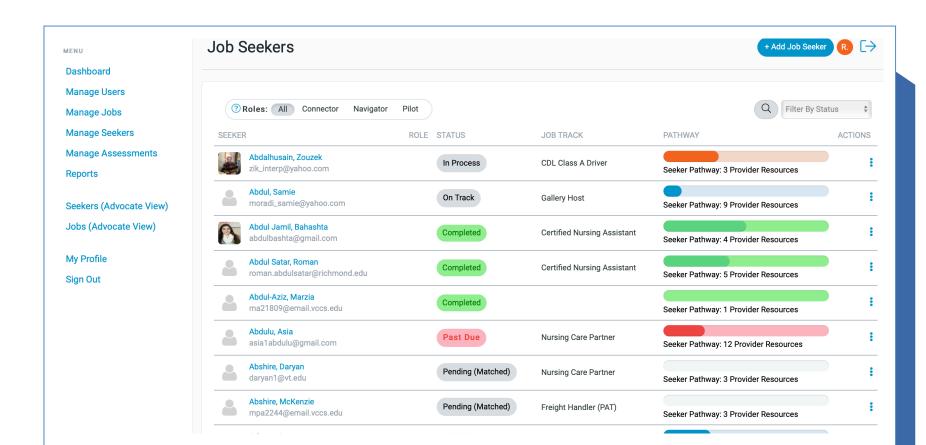

ork2Work certification to prepare you to secure the job you're seeking, which includes having the Network2Work director vouch for you with your potential employer.

#### Contact

- Network2Work@PVCC
- 222 South St., Charlottesville, VA 22902
- Free 2 hour parking available in the Water Street parking garage (2 and a half blocks from our big blue house)
- 434.961.5255
- network2work@pvcc.edu

#### Instructions

- Your instructor, or Network2Work@PVCC's Life & Career Coach, will provide you the schedule for these services, which include resume building, tips for job interviews, assistance with online applications, and vouching for you with employers.
- 2. To give you the very best chance to get the job you are seeking, you must attend all scheduled dates for this certification.

Assigned







# Performance Dashboard

October 2014-June 2019

NETWORK 2WORK PVCC











\*Wage data not yet available on 146 recent Completers





# THANK YOU!

Ridge Schuyler: rschuyler@pvcc.edu