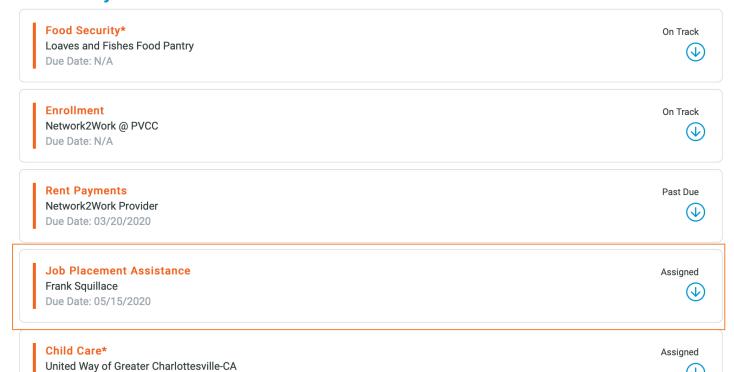

Pathway Status

Past Due

Due Date: N/A

## **Your Pathway:**

**Rent Payments** 

Network2Work Provider

Due Date: 03/20/2020

Past Due

#### **Job Placement Assistance**

### Frank Squillace

Due Date: 05/15/2020

You have been referred to Network2Work certification to prepare you to secure the job you're seeking, which includes having the Network2Work director vouch for you with your potential employer.

Assigned